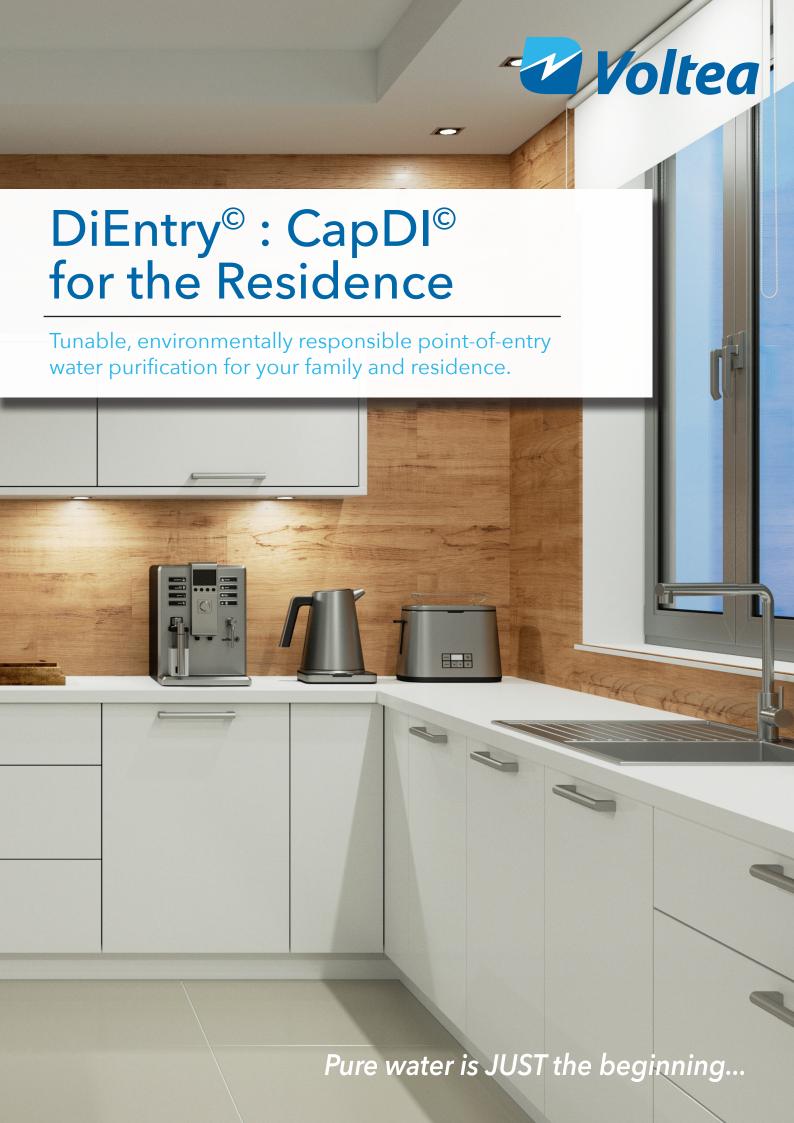

## What is DiEntry?

DiEntry is the *next generation* of home water purification systems and addresses the most pressing water issues in the market: quality, taste and waste. DiEntry does more than purify water, it allows a home's water to be customized to the needs of the homeowner and community, all while wasting less water and improving the homeowner's environmental footprint. DiEntry is simple to install, use and maintain, requiring no salt and a smaller overall footprint than other home water treatment systems, resulting in a lower total cost of ownership. The core technology within DiEntry, CapDI, has been proven effective in hundreds of installations across the globe.

#### **Homeowners:**

DiEntry has unlimited benefits for homeowners! Our innovative CapDI technology allows you unprecedented control over the quality and taste of your home's water, all while reducing your environmental footprint. Easy to use and maintain, DiEntry saves you money through a lower total cost of ownership with higher quality water that is better for your skin, hair, laundry and valuable appliances!