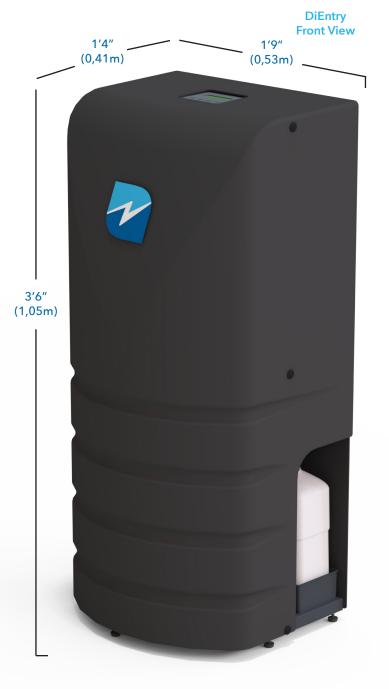

## What is DiEntry?

DiEntry is the *next generation* of home water purification systems and addresses the most pressing water issues in the market: quality, taste and waste. DiEntry does more than purify water, it allows a home's water to be customized to the needs of the homeowner and community, all while wasting less water and improving the homeowner's environmental footprint. DiEntry is simple to install, use and maintain, requiring no salt and a smaller overall footprint than other home water treatment systems, resulting in a lower total cost of ownership. The core technology within DiEntry, CapDI, has been proven effective in hundreds of installations across the globe.

# **DiEntry Benefits:**

- *Tunable* salt removal
- Minimal maintenance
- Smaller space footprint
- No harsh salts discharged
- No additional salts required
- Reduced water consumption
- Reduced scale and corrosion
- Reduced energy consumption
- Better-tasting, higher-quality water
- Abides by current and future water softening regulations
- Consistent water quality regardless of changing conditions
- Newest, most innovative technology on the market!
- NSF Tested and Certified
- UL Listed