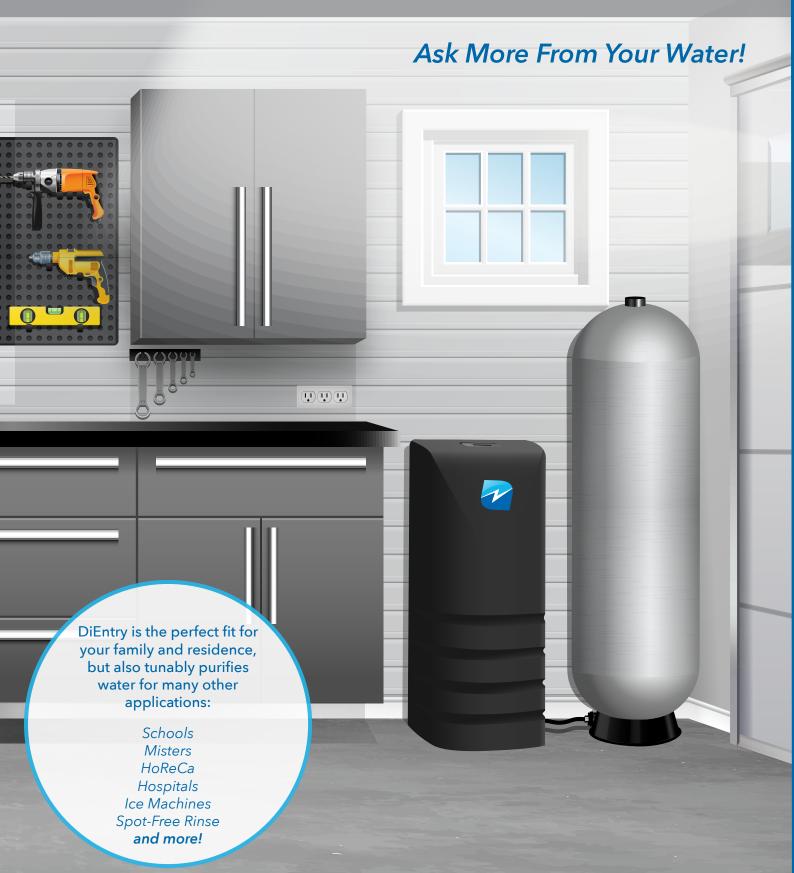

# **DiEntry Benefits:**

- *Tunable* salt removal
- Minimal maintenance
- Smaller space footprint
- No harsh salts discharged
- No additional salts required
- Reduced water consumption
- Reduced scale and corrosion
- Reduced energy consumption
- Better-tasting, higher-quality water
- Abides by current and future water softening regulations
- Consistent water quality regardless of changing conditions
- Newest, most innovative technology on the market!
- NSF Tested and Certified
- UL Listed