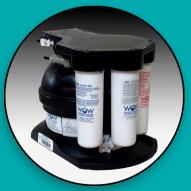

- Compact footprint fits in smaller space than other units
- Environment-friendly uses less waste water
- High flow self-cleaning membrane feature maximizes component life and minimizes cost of operation
- Patented water-on-water<sup>™</sup> tank provides constant flow to the last drop
- Safe and convenient, sanitary rapid-change filters offer consumer friendly maintenance
- Patented manifold design increases reliability

## WATER-ON-WATER™ **REVERSE OSMOSIS**

- Faster Fasier Installation
- Compact size takes up less space than traditional air captive systems
- Patented water-on-water<sup>™</sup> tank provides constant flow to the last drop
- Environment-friendly Substantially less wasted water
- With new leak detection base

- Patented manifold design increases reliability
- Patent pending CPU valve with only one moving part = higher reliability
- Operates as low as 20 psi
- Safe and convenient, sanitary rapid-change filters offer consumer friendly maintenance