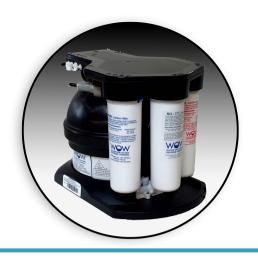

- Compact footprint fits in smaller space than other units
- Environment-friendly uses less waste water
- High flow self-cleaning membrane feature maximizes component life and minimizes cost of operation
- Patented water-on-water<sup>™</sup> tank provides constant flow to the last drop
- Safe and convenient, sanitary rapid-change filters offer consumer friendly maintenance
- Patented manifold design increases reliability

## WATER-ON-WATER™ **REVERSE OSMOSIS**

- Faster Fasier Installation
- Compact size takes up less space than traditional air captive systems
- Patented water-on-water<sup>™</sup> tank provides constant flow to the last drop
- Environment-friendly Substantially less wasted water
- With new leak detection base

- Patented manifold design increases reliability
- Patent pending CPU valve with only one moving part = higher reliability
- Operates as low as 20 psi
- Safe and convenient, sanitary rapid-change filters offer consumer friendly maintenance